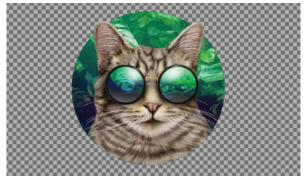

.PNG with a transparent background, .PNG with a transparent background, but with a white fill. Garment color with not show through

Good Hard edge

Soft edge

Example of one design file (gang sheet) that is 22" x 22" and includes multiple design images