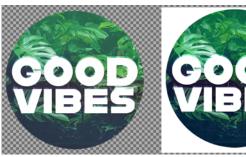

# **Visual Examples:**

.PNG with a transparent background

.PNG without a transparent background - good to print, but will have the white edge as shown

Example of one single image that could be uploaded

but the garment color will show through