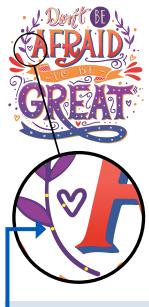

0.018" Minimum Thickness Any part of the artwork that is smaller than 0.018" is likely to not transfer properly!