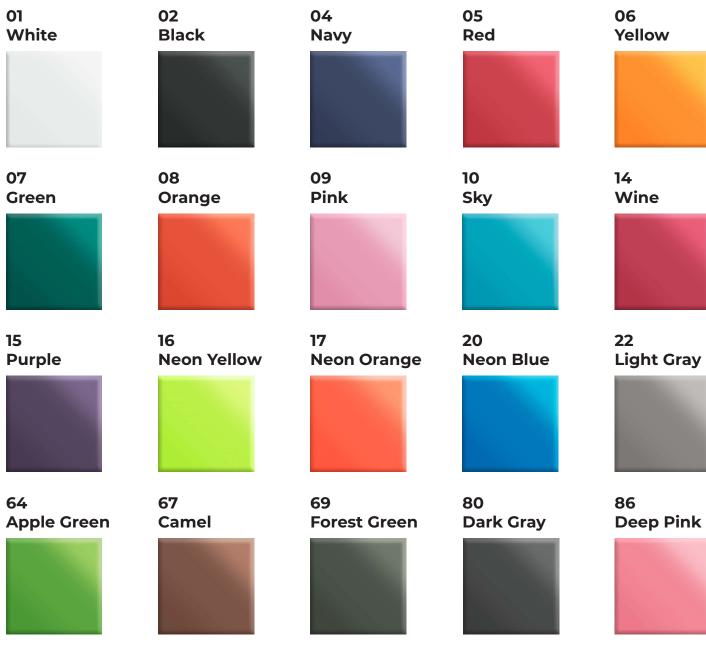

#### **Important Application Notes**

Easy Puff is designed to withstand only one heat application. Repeated applications will "flatten" the puff effect permanently. It is recommended to apply Easy Puff last when used with other materials.

Because achieveing proper, firm pressure is key with *Easy* Puff, it is not recommended to apply this material with a home iron.

#### **Application Settings**

Thickness: 140 Microns/5.5 Mils

Applies to: 100% Cotton, 100% Polyester,

Cotton/Poly Blends

Temperature: 280°F / 138°C

**Time:** 8–10 Seconds **Pressure:** Firm

Peel: Hot

### **Laundering Instructions**

Wait 24 hours before first wash

Machine wash cold Use mild detergent

Tumble dry on low setting Do not bleach or dry clean

Wash inside-out for best results





# **Easy™ Puff Colors**