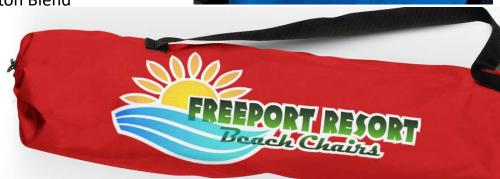

## ColorPrint® Extra PU Applies to:

- Nylon 100% Cotton
- Leather 100% Polyester
- Canvas Poly/Cotton Blend