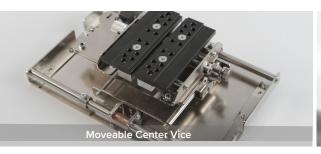

#### **Center Vise with Clamp Pins**

Uniquely position different-sized clamp-pins to hold irregular shaped items for repeat, precise personalization of giftware, jewelry, and cylindrical items like vases.

#### **Center Vise**

When imprinting onto different items in succession, the center vise allows for quick set-up and personalization.