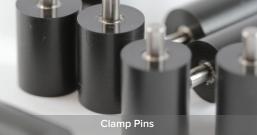

#### **Center Vise with Clamp Pins**

Uniquely position different-sized clamp-pins to hold irregular shaped items for repeat, precise personalization of giftware, jewelry, and cylindrical items like vases.