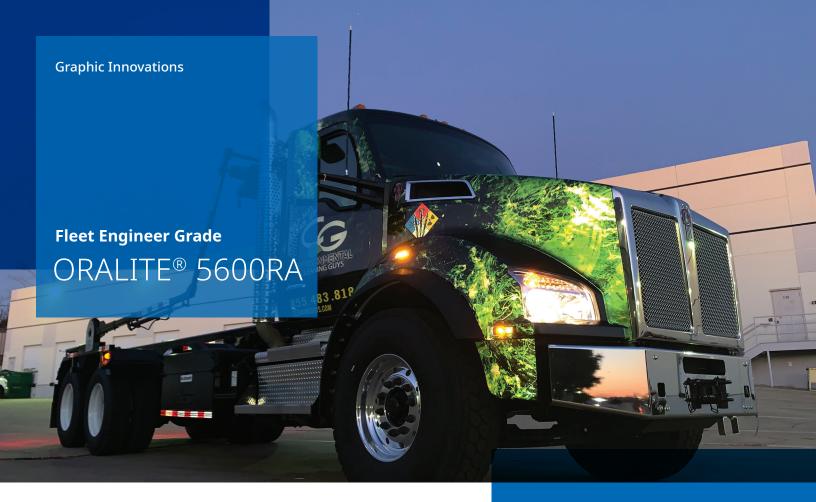

## Commercial branding solutions and emergency service graphics

ORAFOL's *RapidAir®* **Technology** is a specially formulated air-egress pattern built in to the release liner. This advanced air-release technology facilitates a quicker, easier bubble free application.

## NEW PRODUCT RELEASE

/// QUICKER APPLICATION
/// HIGHER VISIBILITY
/// EASIER REMOVAL

WE'VE GOT
YOU COVERED!

Photo courtesy of Artworks Commercial, Irving, TX.

| VEHICLE AND FLEET GRAPHICS                                                   |                                                                                             | ORALITE®<br>5600 | ORALITE®<br>5600RA | ORALITE®<br>5650RA |
|------------------------------------------------------------------------------|---------------------------------------------------------------------------------------------|------------------|--------------------|--------------------|
| APPLICATION                                                                  | Ideal for vehicle lettering and striping                                                    | <b>✓</b>         |                    |                    |
|                                                                              | Ideal for wraps requiring moderate conformability over rivets, curves, or into corrugations |                  |                    |                    |
| ADHESIVE<br>Clear, solvent-based                                             | RapidAir for easier application                                                             |                  | <b>✓</b>           | <b>✓</b>           |
|                                                                              | Fastest bonding                                                                             | <b>✓</b>         |                    |                    |
|                                                                              | MOST REPOSITIONABLE                                                                         |                  | <b>✓</b>           |                    |
|                                                                              | Strongest bonding // permanent                                                              |                  |                    | <b>✓</b>           |
|                                                                              | Removeable with heat                                                                        | ✓                | <b>✓</b>           |                    |
| AVAILABLE<br>WIDE FORMAT<br>ROLL WIDTHS                                      | 54"                                                                                         | <b>✓</b>         | <b>✓</b>           | <b>✓</b>           |
| smaller formats<br>also available                                            | 60"                                                                                         | <b>✓</b>         |                    | <b>✓</b>           |
|                                                                              | APPLICATI                                                                                   | ONS              |                    |                    |
| AUTOMOTIVE<br>GRAPHIC<br>APPLICATIONS                                        | Emergency Vehicles                                                                          |                  |                    |                    |
|                                                                              | DOT and Construction<br>Work Zone Vehicles                                                  |                  |                    |                    |
|                                                                              | Utility Service and<br>Recreational Vehicles                                                |                  |                    |                    |
|                                                                              | Bus and Ground<br>Transportation Vehicles                                                   |                  |                    |                    |
| EXTERIOR<br>GRAPHIC<br>APPLICATIONS                                          | Municipal Way-Finding Signage                                                               | <b>✓</b>         |                    |                    |
|                                                                              | Parks and Recreational Area Signage                                                         |                  | <b>~</b>           |                    |
|                                                                              | Industrial and Commercial Signage                                                           |                  |                    |                    |
|                                                                              | SPECIFICAT                                                                                  | IONS             |                    |                    |
| Meets ASTM D 4956 Specific                                                   | cation (for retroreflective sheeting) Type I Class 1                                        | <b>✓</b>         | <b>✓</b>           | <b>✓</b>           |
| Railroad Cars /// Meets Association of American Railroad M-947 Specification |                                                                                             |                  |                    |                    |