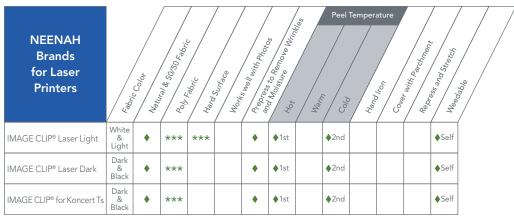

IMAGE CLIP® Laser Light (9770P0) & Laser Dark (9849P0) Heat Transfer Papers are designed for the heat transfer of full color images with fuser oil or oil-less laser color copiers or color laser printers to light, white, dark, or black fabrics. There is no need to trim the paper. IMAGE CLIP<sup>®</sup> Transfer Papers are self-weeding and leave no background plastic polymer yet produce a soft, pliable, and highly durable product.

• Image should be printed in **REVERSE** on the Imaging Sheet

неат **REVERSE/MIRRORED** 

FOR COMMERCIAL USE

**Transfer Sheet** Laser Light

Imaging Sheet

Transfer Sheet Laser Dark

IMAGE CLIP® Koncert-Ts Transfer Paper (9847P0) is designed for the heat transfer of a white image to pastel, dark, and bright colored items with fuser oil or oil-less copiers or color laser printers. There is no need to trim the paper. Like our other IMAGE CLIP® Transfer Papers, Koncert-Ts is self-weeding and leaves no background plastic polymer yet produces a soft, pliable, and highly durable product.

Imaging Sheet Koncert-Ts

Transfer Sheet Koncert-Ts

• Image should be printed in **REVERSE** on the Imaging Sheet

НЕАТ REVERSE/MIRRORED

MADE IN USA

♦ Yes ★★★ With special settings, dictated by the design

# PRINTING, TRANSFERRING, AND WASHING INSTRUCTIONS

|                   | IMAGE CLIP <sup>®</sup> Laser Light                                                                                                                                                                                                                                                                                                                                                                                                                                                                                                                                                                                                                                                                                                                                                                  | IMAGE CLIP <sup>®</sup> Laser Dark                                                                                                                                                                                                                                                                                                                                                                                                                                                                                                          | IMAGE CLIP <sup>®</sup> Koncert-Ts                                                                                                                                            |
|-------------------|------------------------------------------------------------------------------------------------------------------------------------------------------------------------------------------------------------------------------------------------------------------------------------------------------------------------------------------------------------------------------------------------------------------------------------------------------------------------------------------------------------------------------------------------------------------------------------------------------------------------------------------------------------------------------------------------------------------------------------------------------------------------------------------------------|---------------------------------------------------------------------------------------------------------------------------------------------------------------------------------------------------------------------------------------------------------------------------------------------------------------------------------------------------------------------------------------------------------------------------------------------------------------------------------------------------------------------------------------------|-------------------------------------------------------------------------------------------------------------------------------------------------------------------------------|
| PRINTING:         | <ol> <li>Print the image in reversed/mirrored format onto the 'Imaging Sheet.'</li> <li>Begin by printing on standard paper setting. If toner does not fuse, increase the 'paper weight' setting.<br/>(You can check toner fusion by rubbing with a tissue and if tissue comes away clean, the toner is well fused!)</li> <li>Tip for Koncert-Ts: Print using a color that best matches the color of the fabric (i.e. – red toner for red fabric, black toner for black fabric, etc.)</li> </ol>                                                                                                                                                                                                                                                                                                     |                                                                                                                                                                                                                                                                                                                                                                                                                                                                                                                                             |                                                                                                                                                                               |
|                   | IMAGE CLIP <sup>®</sup> Laser Light                                                                                                                                                                                                                                                                                                                                                                                                                                                                                                                                                                                                                                                                                                                                                                  | IMAGE CLIP <sup>®</sup> Laser Dark                                                                                                                                                                                                                                                                                                                                                                                                                                                                                                          | IMAGE CLIP <sup>®</sup> Koncert-Ts                                                                                                                                            |
| PRE-TRANSFERRING: | Prepare the garment/fabric by ensuring the surface is clean, dry, and wrinkle free using a lint brush and your heat press.                                                                                                                                                                                                                                                                                                                                                                                                                                                                                                                                                                                                                                                                           |                                                                                                                                                                                                                                                                                                                                                                                                                                                                                                                                             |                                                                                                                                                                               |
|                   | IMAGE CLIP <sup>®</sup> Laser Light                                                                                                                                                                                                                                                                                                                                                                                                                                                                                                                                                                                                                                                                                                                                                                  | IMAGE CLIP <sup>®</sup> Laser Dark                                                                                                                                                                                                                                                                                                                                                                                                                                                                                                          | IMAGE CLIP® Koncert-Ts                                                                                                                                                        |
| TRANSFERRING:     | <ul> <li>Step 1:</li> <li>1. Press the printed Image Sheet<br/>to the 'Transfer Sheet' and<br/>heat press for 20 seconds at<br/>210°F/99°C using light<br/>(25 psi/2 bar) pressure.</li> <li>2. Separate papers while still hot<br/>using a smooth even motion.</li> <li>Step 2:</li> <li>1. Press the imaging sheet facedown<br/>onto the shirt or substrate.</li> <li>2. Press 30 seconds at<br/>375°F/190°C using heavy<br/>(60 to 70 psi/5 bar) pressure.</li> <li>3. Allow to cool to room temperature<br/>then peel the backer paper off<br/>using a smooth even motion.</li> <li>4. For best results, "hand" stretch<br/>the garment in all directions,<br/>then cover with siliconized<br/>parchment paper and repress<br/>at the conditions listed in Step 2<br/>for 10 seconds.</li> </ul> | <ul> <li>Step 1:</li> <li>1. Press the printed Image Sheet to the for 20 seconds at 250°F/121°C using (40 to 70 psi/3 to 5 bar).</li> <li>2. Separate papers while still hot using</li> <li>Step 2:</li> <li>1. Press the imaging sheet facedown o</li> <li>2. Press 30 seconds at 375°F/190°C usi (60 to 70 psi/ 5 bar).</li> <li>3. Allow to cool to room temperature to using a smooth even motion.</li> <li>4. For best results, "hand" stretch the prover with siliconized parchment paper listed in Step 2 for 10 seconds.</li> </ul> | nedium to heavy pressure<br>na smooth even motion.<br>Into the shirt or substrate.<br>Ing heavy pressure<br>Then peel the backer paper off<br>garment in all directions, then |
|                   | IMAGE CLIP <sup>®</sup> Laser Light                                                                                                                                                                                                                                                                                                                                                                                                                                                                                                                                                                                                                                                                                                                                                                  | IMAGE CLIP <sup>®</sup> Laser Dark                                                                                                                                                                                                                                                                                                                                                                                                                                                                                                          | IMAGE CLIP <sup>®</sup> Koncert-Ts                                                                                                                                            |
| WASHING:          | Turn garment inside out and wash in cold water using a mild detergent. Do not use bleach. Dry on low-heat setting.<br>If you intend to iron the transferred area, ensure that the image is covered with parchment paper before ironing.                                                                                                                                                                                                                                                                                                                                                                                                                                                                                                                                                              |                                                                                                                                                                                                                                                                                                                                                                                                                                                                                                                                             |                                                                                                                                                                               |