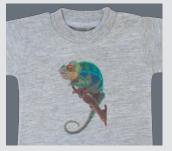

# IMAGE CLIP<sup>®</sup> Heat Transfer Paper

Produced with: IMAGE CLIP® Laser Light

Produced with: IMAGE CLIP® Laser Dark

Produced with: IMAGE CLIP® Koncert-Ts

For transfer to all fabrics, mousepads, coasters, puzzles, leather, and other goods.

IMAGE CLIP® Laser Light (9770P0) & Laser Dark (9849P0) Heat Transfer Papers are designed for the heat transfer of full color images with fuser oil or oil-less laser color copiers or color laser printers to light, white, dark, or black fabrics. There is no need to trim the paper. IMAGE CLIP<sup>®</sup> Transfer Papers are self-weeding and leave no background plastic polymer yet produce a soft, pliable, and highly durable product.