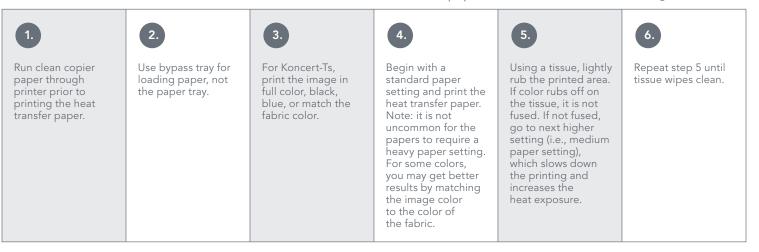

# PRINTING, TRANSFERRING, AND WASHING INSTRUCTIONS

|                   | IMAGE CLIP <sup>®</sup> Laser Light                                                                                                                                                                                                                                                                                                                                                                                                                                                                                                                                                                                                                                                                                                                                                                  | IMAGE CLIP <sup>®</sup> Laser Dark                                                                                                                                                                                                                                                                                                                                                                                                                                                                                                          | IMAGE CLIP <sup>®</sup> Koncert-Ts                                                                                                                                            |
|-------------------|------------------------------------------------------------------------------------------------------------------------------------------------------------------------------------------------------------------------------------------------------------------------------------------------------------------------------------------------------------------------------------------------------------------------------------------------------------------------------------------------------------------------------------------------------------------------------------------------------------------------------------------------------------------------------------------------------------------------------------------------------------------------------------------------------|---------------------------------------------------------------------------------------------------------------------------------------------------------------------------------------------------------------------------------------------------------------------------------------------------------------------------------------------------------------------------------------------------------------------------------------------------------------------------------------------------------------------------------------------|-------------------------------------------------------------------------------------------------------------------------------------------------------------------------------|
| PRINTING:         | <ol> <li>Print the image in reversed/mirrored format onto the 'Imaging Sheet.'</li> <li>Begin by printing on standard paper setting. If toner does not fuse, increase the 'paper weight' setting.<br/>(You can check toner fusion by rubbing with a tissue and if tissue comes away clean, the toner is well fused!)</li> <li>Tip for Koncert-Ts: Print using a color that best matches the color of the fabric (i.e. – red toner for red fabric, black toner for black fabric, etc.)</li> </ol>                                                                                                                                                                                                                                                                                                     |                                                                                                                                                                                                                                                                                                                                                                                                                                                                                                                                             |                                                                                                                                                                               |
|                   | IMAGE CLIP <sup>®</sup> Laser Light                                                                                                                                                                                                                                                                                                                                                                                                                                                                                                                                                                                                                                                                                                                                                                  | IMAGE CLIP <sup>®</sup> Laser Dark                                                                                                                                                                                                                                                                                                                                                                                                                                                                                                          | IMAGE CLIP <sup>®</sup> Koncert-Ts                                                                                                                                            |
| PRE-TRANSFERRING: | Prepare the garment/fabric by ensuring the surface is clean, dry, and wrinkle free using a lint brush and your heat press.                                                                                                                                                                                                                                                                                                                                                                                                                                                                                                                                                                                                                                                                           |                                                                                                                                                                                                                                                                                                                                                                                                                                                                                                                                             |                                                                                                                                                                               |
|                   | IMAGE CLIP <sup>®</sup> Laser Light                                                                                                                                                                                                                                                                                                                                                                                                                                                                                                                                                                                                                                                                                                                                                                  | IMAGE CLIP <sup>®</sup> Laser Dark                                                                                                                                                                                                                                                                                                                                                                                                                                                                                                          | IMAGE CLIP® Koncert-Ts                                                                                                                                                        |
| TRANSFERRING:     | <ul> <li>Step 1:</li> <li>1. Press the printed Image Sheet<br/>to the 'Transfer Sheet' and<br/>heat press for 20 seconds at<br/>210°F/99°C using light<br/>(25 psi/2 bar) pressure.</li> <li>2. Separate papers while still hot<br/>using a smooth even motion.</li> <li>Step 2:</li> <li>1. Press the imaging sheet facedown<br/>onto the shirt or substrate.</li> <li>2. Press 30 seconds at<br/>375°F/190°C using heavy<br/>(60 to 70 psi/5 bar) pressure.</li> <li>3. Allow to cool to room temperature<br/>then peel the backer paper off<br/>using a smooth even motion.</li> <li>4. For best results, "hand" stretch<br/>the garment in all directions,<br/>then cover with siliconized<br/>parchment paper and repress<br/>at the conditions listed in Step 2<br/>for 10 seconds.</li> </ul> | <ul> <li>Step 1:</li> <li>1. Press the printed Image Sheet to the for 20 seconds at 250°F/121°C using (40 to 70 psi/3 to 5 bar).</li> <li>2. Separate papers while still hot using</li> <li>Step 2:</li> <li>1. Press the imaging sheet facedown o</li> <li>2. Press 30 seconds at 375°F/190°C usi (60 to 70 psi/ 5 bar).</li> <li>3. Allow to cool to room temperature to using a smooth even motion.</li> <li>4. For best results, "hand" stretch the prover with siliconized parchment paper listed in Step 2 for 10 seconds.</li> </ul> | nedium to heavy pressure<br>na smooth even motion.<br>Into the shirt or substrate.<br>Ing heavy pressure<br>Then peel the backer paper off<br>garment in all directions, then |
|                   | IMAGE CLIP <sup>®</sup> Laser Light                                                                                                                                                                                                                                                                                                                                                                                                                                                                                                                                                                                                                                                                                                                                                                  | IMAGE CLIP <sup>®</sup> Laser Dark                                                                                                                                                                                                                                                                                                                                                                                                                                                                                                          | IMAGE CLIP <sup>®</sup> Koncert-Ts                                                                                                                                            |
| WASHING:          | Turn garment inside out and wash in cold water using a mild detergent. Do not use bleach. Dry on low-heat setting.<br>If you intend to iron the transferred area, ensure that the image is covered with parchment paper before ironing.                                                                                                                                                                                                                                                                                                                                                                                                                                                                                                                                                              |                                                                                                                                                                                                                                                                                                                                                                                                                                                                                                                                             |                                                                                                                                                                               |

### PRINTING INFORMATION

Our products are designed to work with most color laser printers and copiers on the market. When using a laser printer, the printer will need to be able to handle the 'thickness' of the paper for fusing purposes. Choose the pre-programmed setting when using OKI printers.

#### How to set up printer for IMAGE CLIP® Papers:

IMAGE CLIP<sup>®</sup> Laser Dark & Koncert-Ts are considered to be 'heavier' papers than IMAGE CLIP<sup>®</sup> Laser Light.

#### Step 1 Tips:

- If the polymer sheet (Transfer sheet) is not transferring fully to the Imaging sheet (there are areas that are left untreated), increase the pressure and delay the peeling of the two sheets by 2 to 3 seconds.
- If an excessive amount of toner is transferring from the Imaging sheet to the Transfer sheet, the heat press may be too hot.

#### Step 2 Tips:

• Allow the paper and shirt to fully cool to room temperature to allow for best color reproduction (IMAGE CLIP® Dark & Koncert-T).

**NOTE:** IMAGE CLIP® Products are not recommended for the transferring of photos. We recommend TECHNI-PRINT® EZP (for light substrates) and LASER ONE OPAQUE® (for dark substrates) Heat Transfer Papers when photography is reproduced. IMAGE CLIP® Products work beautifully with the new white toner printers.