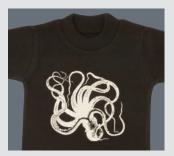

# IMAGE CLIP<sup>®</sup> Heat Transfer Paper

Produced with: IMAGE CLIP® Laser Light

Produced with: IMAGE CLIP® Laser Dark

Produced with: IMAGE CLIP® Koncert-Ts

For transfer to all fabrics, mousepads, coasters, puzzles, leather, and other goods.

• Image should be printed in **REVERSE** on the Imaging Sheet

неат **REVERSE/MIRRORED** 

FOR COMMERCIAL USE

**Transfer Sheet** Laser Light

Imaging Sheet

Transfer Sheet Laser Dark

IMAGE CLIP® Koncert-Ts Transfer Paper (9847P0) is designed for the heat transfer of a white image to pastel, dark, and bright colored items with fuser oil or oil-less copiers or color laser printers. There is no need to trim the paper. Like our other IMAGE CLIP® Transfer Papers, Koncert-Ts is self-weeding and leaves no background plastic polymer yet produces a soft, pliable, and highly durable product.